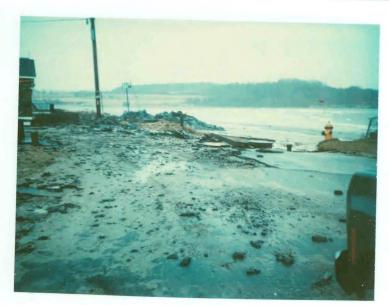

Day after storm at high tide 11:30 am end of Bayview Ave from Ocean Ave. towards Morning St. bulkhead. 2/8/09 Houghton St. Rd erosion. 2/7/78

Kent St. 1/9/78

Bayview Ave by Silver Sands 1/9/78

Debris on Bayview Ave. 1/10/78