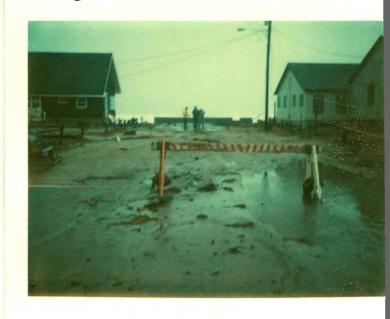

Day after storm at high tide 11:30 am end of Bayview Ave from Ocean Ave. towards Morning St. bulkhead. 2/8/09 Houghton St. Rd erosion. 2/7/78

Kent St. 1/9/78

Bayview Ave by Silver Sands 1/9/78

Debris on Bayview Ave. 1/10/78