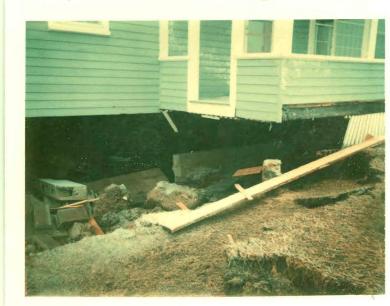

Champion St. public way to beach 1/9/78

Vesper St last house on right 2/7/78

Bayview ext. parking lot left going in 2/7/78

Ashton St. sign Ocean towards Bayview

front foundation gone 2/7/78

Silver Sands hotel 2/7/79