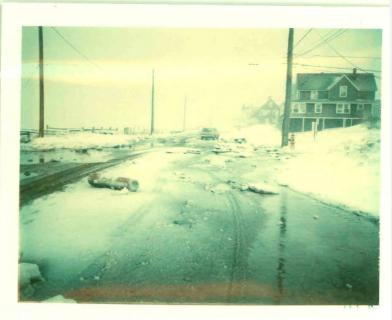

Day after storm at high tide 11:30 am end of Bayview Ave from Ocean Ave. towards Morning St. bulkhead. 2/8/09 Houghton St. Rd erosion. 2/7/78

Kent St. 1/9/78

Bayview Ave by Silver Sands 1/9/78

Debris on Bayview Ave. 1/10/78