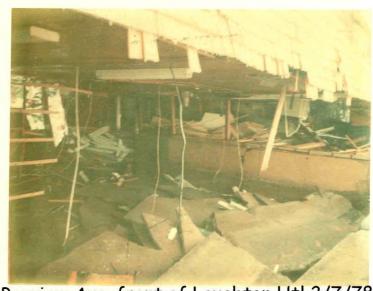

Bayview Ave from Morning St. toward Pearl St. 2/7/78

Bayview Ave. front of Laughton Htl 2/7/78

Saywer St. town line 1/9/78

Highest tide of year. Day after storm

& calm on Bayview 2/8/78

Same picture after wave receaded same as picture Bayview. 2/8/78