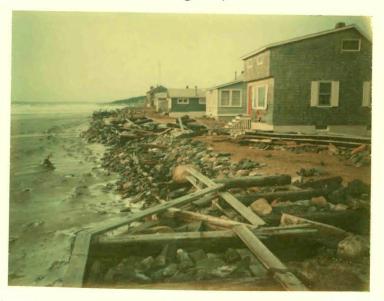

Day after storm at high tide 11:30 am end of Bayview Ave from Ocean Ave. towards Morning St. bulkhead. 2/8/09 Houghton St. Rd erosion. 2/7/78

Kent St. 1/9/78

Bayview Ave by Silver Sands 1/9/78

Debris on Bayview Ave. 1/10/78