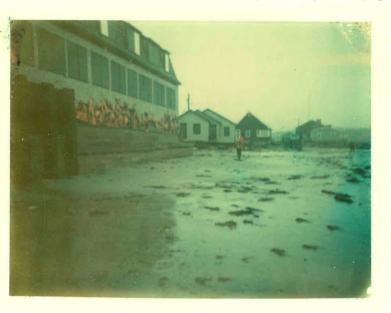

Silver Sands next to Morning St. 1/10/78

Between Ocean & Houghton on Bayvew

Morning St. 1/9/78

Silver Sands sewage system 1/9/78

Day after storm at high tide 11:30 am at

11th St. off E. Grand plus dune grass