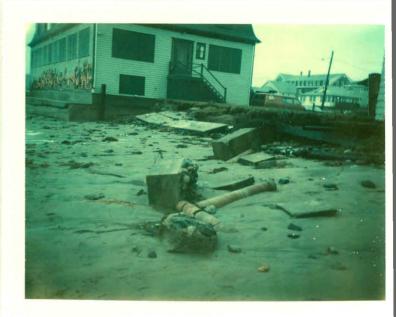

Bayview Ave from Pearl St. towards Ocean Ave. Rd front erosion. 2/7/78

Bayview Ave looking from Ocean St. to

Bayview & Ocean Ave 1/9/78

Morning St. 1/9/78

Bayview & Ocean Ave 1/9/78

9th St. off E. Grande wooden seawall cement block & slab steps completely gone. 2/7/78