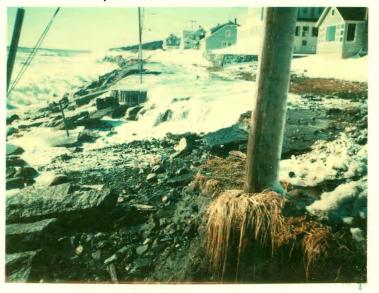

Bayview Ave from Pearl St. towards Ocean Ave. Rd front erosion. 2/7/78

Bayview Ave looking from Ocean St. to

Bayview & Ocean Ave 1/9/78

Morning St. 1/9/78

Bayview & Ocean Ave 1/9/78

9th St. off E. Grande wooden seawall cement block & slab steps completely gone. 2/7/78