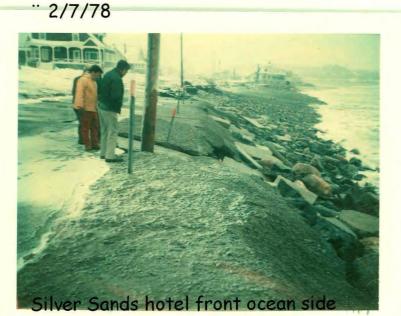

Champion St. public way to beach 1/9/78

Vesper St last house on right 2/7/78

Bayview ext. parking lot left going in 2/7/78

Ashton St. sign Ocean towards Bayview

front foundation gone 2/7/78

Silver Sands hotel 2/7/79