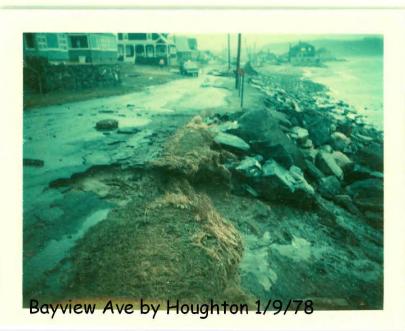

## North side Morning St. @ Buckhead 1/10/78

Silver Sands break water by Nelso

End of Ocean St. 1/10/78

Kent St. Bayview Ext. at Kent St. 2/7/78

From Kent back along Bayview 1/10/78

In front of cottages on Bayview Ave