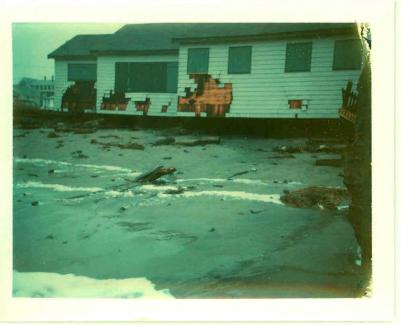

Silver Sands next to Morning St. 1/10/78

Between Ocean & Houghton on Bayvew

Morning St. 1/9/78

Silver Sands sewage system 1/9/78

Day after storm at high tide 11:30 am at

11th St. off E. Grand plus dune grass

End of Vesper St. 1/9/78

Morning St. 1/9/78