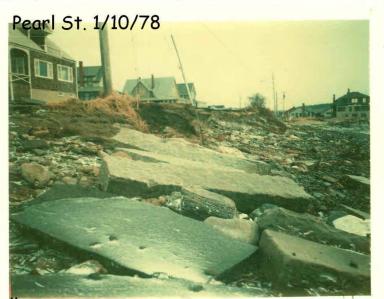

Bayview Ave from Pearl St. towards Ocean Ave. Rd front erosion. 2/7/78

Bayview Ave looking from Ocean St. to

Bayview & Ocean Ave 1/9/78

Morning St. 1/9/78

Bayview & Ocean Ave 1/9/78

9th St. off E. Grande wooden seawall cement block & slab steps completely gone. 2/7/78