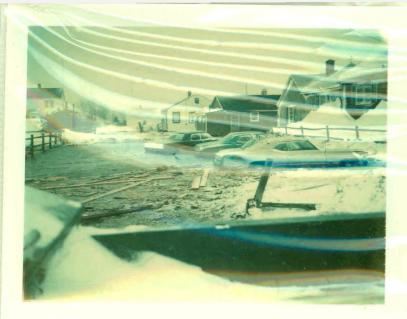

## North side Morning St. @ Buckhead 1/10/78

Silver Sands break water by Nelso

End of Ocean St. 1/10/78

Kent St. Bayview Ext. at Kent St. 2/7/78

From Kent back along Bayview 1/10/78

In front of cottages on Bayview Ave