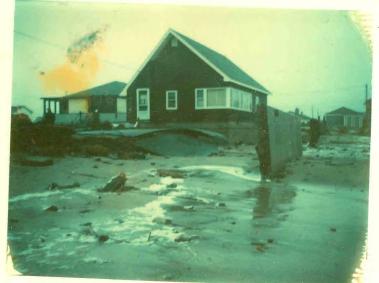

Champion St. public way to beach 1/9/78

Vesper St last house on right 2/7/78

Bayview ext. parking lot left going in 2/7/78

Ashton St. sign Ocean towards Bayview

front foundation gone 2/7/78

Silver Sands hotel 2/7/79