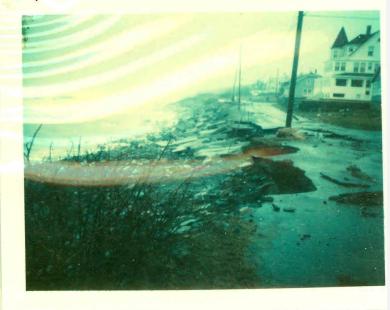

Bayview Ave from Pearl St. towards Ocean Ave. Rd front erosion. 2/7/78

Bayview Ave looking from Ocean St. to

Bayview & Ocean Ave 1/9/78

Morning St. 1/9/78

Bayview & Ocean Ave 1/9/78

9th St. off E. Grande wooden seawall cement block & slab steps completely gone. 2/7/78