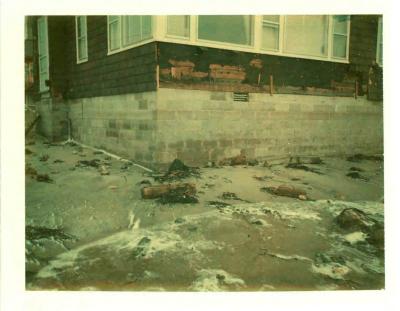

Bayview Ave from Pearl St. towards Ocean Ave. Rd front erosion. 2/7/78

Bayview Ave looking from Ocean St. to

Bayview & Ocean Ave 1/9/78

Morning St. 1/9/78

Bayview & Ocean Ave 1/9/78

9th St. off E. Grande wooden seawall cement block & slab steps completely gone. 2/7/78