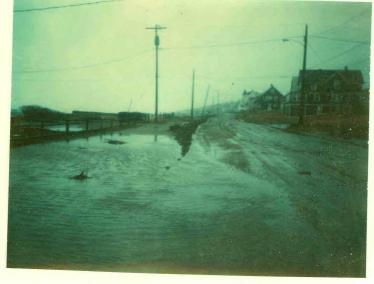

Day after storm at high tide 11:30 am end of Bayview Ave from Ocean Ave. towards Morning St. bulkhead. 2/8/09 Houghton St. Rd erosion. 2/7/78

Kent St. 1/9/78

Bayview Ave by Silver Sands 1/9/78

Debris on Bayview Ave. 1/10/78