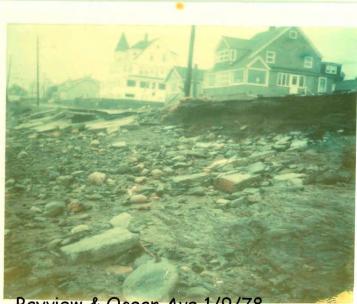

Bayview Ave from Pearl St. towards Ocean Ave. Rd front erosion. 2/7/78

Bayview Ave looking from Ocean St. to

Bayview & Ocean Ave 1/9/78

Morning St. 1/9/78

Bayview & Ocean Ave 1/9/78

9th St. off E. Grande wooden seawall cement block & slab steps completely gone. 2/7/78

Morning St. bulkhead 1/10/78

Silver Sands 1/9/78

STYLE #62033 1-888-860-9120

Bayview & Ocean Ave 1/9/78