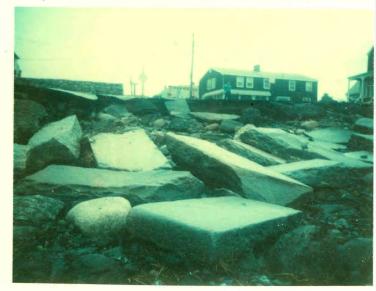

Bayview Ave from Pearl St. towards Ocean Ave. Rd front erosion. 2/7/78

Bayview Ave looking from Ocean St. to

Bayview & Ocean Ave 1/9/78

Morning St. 1/9/78

Bayview & Ocean Ave 1/9/78

9th St. off E. Grande wooden seawall cement block & slab steps completely gone. 2/7/78

Morning St. bulkhead 1/10/78

Silver Sands 1/9/78

STYLE #62033 1-888-860-9120

Bayview & Ocean Ave 1/9/78