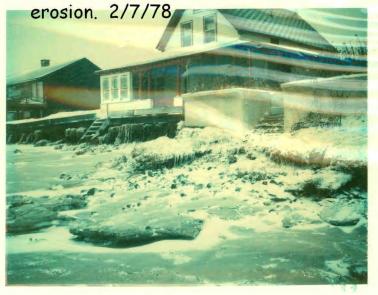

Bayview Ave from Pearl St. towards Ocean Ave. Rd front erosion. 2/7/78

Bayview Ave looking from Ocean St. to

Bayview & Ocean Ave 1/9/78

Morning St. 1/9/78

Bayview & Ocean Ave 1/9/78

9th St. off E. Grande wooden seawall cement block & slab steps completely gone. 2/7/78