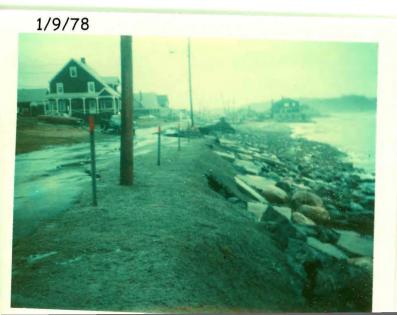

Silver Sands next to Morning St. 1/10/78

Between Ocean & Houghton on Bayvew

Morning St. 1/9/78

Silver Sands sewage system 1/9/78

Day after storm at high tide 11:30 am at

11th St. off E. Grand plus dune grass

Bayview Ave from Pearl St. towards Ocean Ave. Rd front erosion. 2/7/78

Bayview Ave looking from Ocean St. to

Bayview & Ocean Ave 1/9/78

Morning St. 1/9/78

Bayview & Ocean Ave 1/9/78

9th St. off E. Grande wooden seawall cement block & slab steps completely gone. 2/7/78