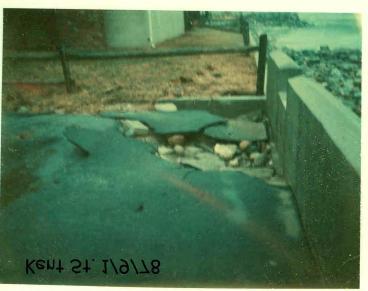

## North side Morning St. @ Buckhead 1/10/78

Silver Sands break water by Nelso

End of Ocean St. 1/10/78

Kent St. Bayview Ext. at Kent St. 2/7/78

From Kent back along Bayview 1/10/78

In front of cottages on Bayview Ave