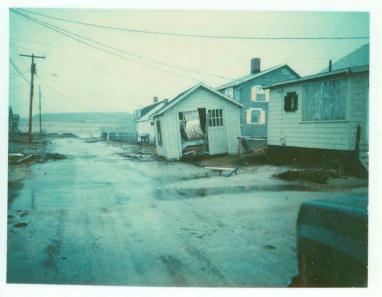

Silver Sands next to Morning St. 1/10/78

Between Ocean & Houghton on Bayvew

Morning St. 1/9/78

Silver Sands sewage system 1/9/78

Day after storm at high tide 11:30 am at

11th St. off E. Grand plus dune grass

Bayview Ave from Pearl St. towards Ocean Ave. Rd front erosion. 2/7/78

Bayview Ave looking from Ocean St. to

Bayview & Ocean Ave 1/9/78

Morning St. 1/9/78

Bayview & Ocean Ave 1/9/78

9th St. off E. Grande wooden seawall cement block & slab steps completely gone. 2/7/78