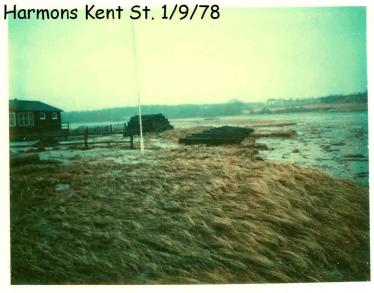

CHAMPION ST 1/10/78

BAYVIEW AVE EXT 1/9/78

BAYVIEW AVE 1/9/78

CHAMPION ST & VESPER ST 1/9/78

WASHOUT BETWEEN OCEAN ST & HOUGHTON ST 1/10/78

KENT ST 1/9/78

End of Morning St to right at Silver Sands Hotel. 2/7/78

## North side Morning St. @ Buckhead 1/10/78

Silver Sands break water by Nelso

End of Ocean St. 1/10/78

Kent St. Bayview Ext. at Kent St. 2/7/78

From Kent back along Bayview 1/10/78

In front of cottages on Bayview Ave

Day after storm at high tide 11:30 am end of Bayview Ave from Ocean Ave. towards Morning St. bulkhead. 2/8/09 Houghton St. Rd erosion. 2/7/78

Kent St. 1/9/78

Bayview Ave by Silver Sands 1/9/78

Debris on Bayview Ave. 1/10/78