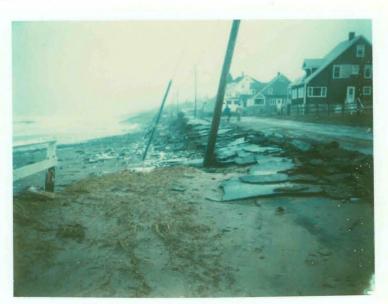

Bayview Ave from Pearl St. towards Ocean Ave. Rd front erosion. 2/7/78

Bayview Ave looking from Ocean St. to

Bayview & Ocean Ave 1/9/78

Morning St. 1/9/78

Bayview & Ocean Ave 1/9/78

9th St. off E. Grande wooden seawall cement block & slab steps completely gone. 2/7/78

Morning St. bulkhead 1/10/78

Silver Sands 1/9/78

STYLE #62033 1-888-860-9120

Bayview & Ocean Ave 1/9/78