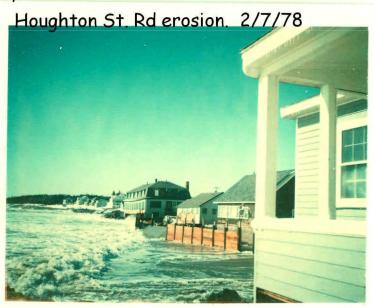

Day after storm at high tide 11:30 am end of Bayview Ave from Ocean Ave. towards Morning St. bulkhead. 2/8/09 Houghton St. Rd erosion. 2/7/78

Kent St. 1/9/78

Bayview Ave by Silver Sands 1/9/78

Debris on Bayview Ave. 1/10/78