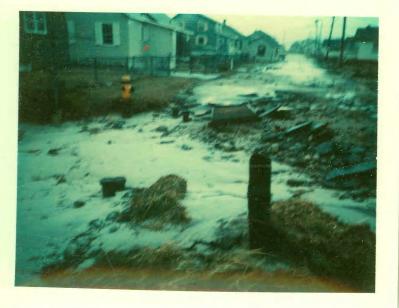

Day after storm at high tide 11:30 am end of Bayview Ave from Ocean Ave. towards Morning St. bulkhead. 2/8/09 Houghton St. Rd erosion. 2/7/78

Kent St. 1/9/78

Bayview Ave by Silver Sands 1/9/78

Debris on Bayview Ave. 1/10/78