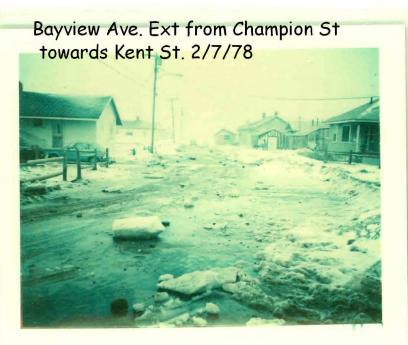

## North side Morning St. @ Buckhead 1/10/78

Silver Sands break water by Nelso

End of Ocean St. 1/10/78

Kent St. Bayview Ext. at Kent St. 2/7/78

From Kent back along Bayview 1/10/78

In front of cottages on Bayview Ave